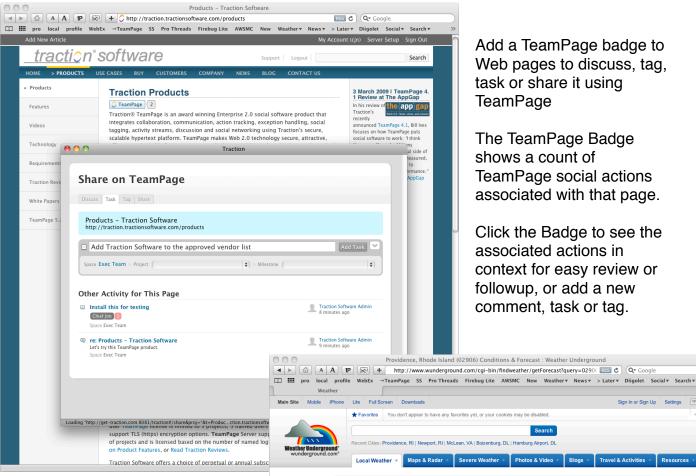

## Traction<sup>®</sup> TeamPage Social Enterprise Web

Add a TeamPage badge to Web pages to discuss, tag, task or share it using TeamPage

The TeamPage Badge shows a count of TeamPage social actions associated with that page.

Click the Badge to see the associated actions in context for easy review or followup, or add a new comment, task or tag.

Search

Sign In or Sign Up Settings

Install the TeamPage bookmarklet on the bookmarks bar of any Web browser.