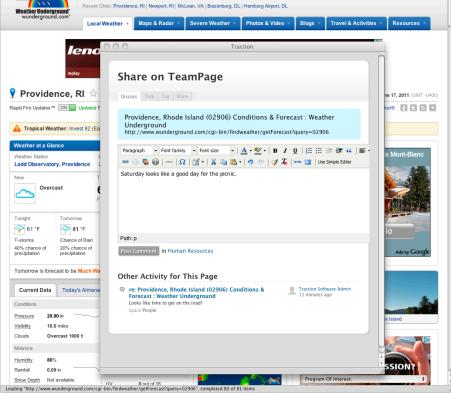

Click the Badge to see the associated actions in context for easy review or followup, or add a new comment, task or tag.

Search

Sign In or Sign Up Settings

Install the TeamPage bookmarklet on the bookmarks bar of any Web browser.

Click the bookmarklet to discuss, tag, task or share that page and index its content for search using TeamPage.