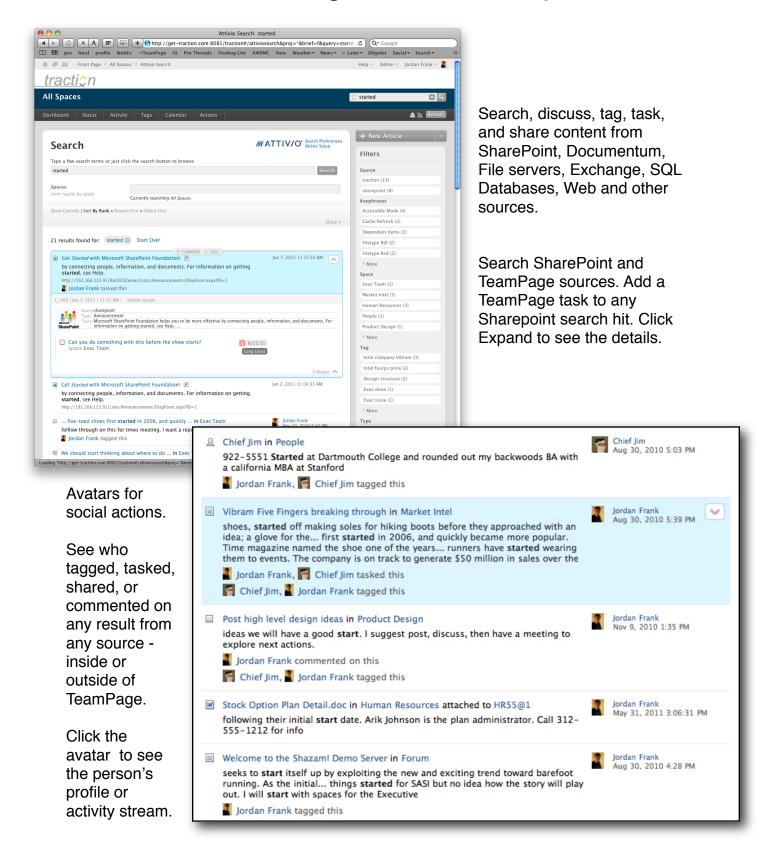

## Traction<sup>®</sup> TeamPage Social Enterprise Web

## www.TractionSoftware.com